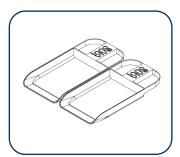

**Cage Support Cone** 

Product Code: M-MET-SC

Qty: 5

Cage Liner (with one support cone for shipping)

Product Code: M-MET-CL

Qty: 8