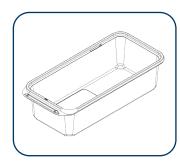

## **M-MET-5 (Consumables Kit)**

The complete metabolic cage consists of M-MET-5 (consumables kit), M-MET-KIT (reusable kit), and M-MET-STAND (stand), sold separately. In addition, Cage Liners are available separately from the two kits and a stand as an add-on.



**Cage Support Cone** 

Product Code: M-MET-SC

Qty: 5



Cage Liner (with one support cone for shipping)

Product Code: M-MET-CL

Qty: 8



### **Cage Separator**

Product Code: M-MET-SEP

Qty: 5



### **Mouse Metabolic Cage Bottom**

Product Code: MMETBP

Qty: 5



### **Crumb Catch**

Product Code: M-MET-CC

Qty: 10



#### **Mouse Metabolic Lid**

Product Code: MMET

Qty: 5



### **Empty Mouse Water Bottle**

Product Code: M300BO-OLD

Qty: 5

V04/23 Page 1 of 2





# **M-MET-KIT (Reusable Kit)**



**Main Wirebar** 

Product Code: M-WIRE-M1

Qty: 1



**Sipper Tube** 

Product Code: M-MET-ST

Qty: 1



### Feed and Water Bottle Holder

Product Code: M-WIRE-M2

Qty: 1



### **Bottle Gasket**

Product Code: M-MET-BG

Qty: 1

## **Sold Separately**



**Stand** 

Product Code: M-MET-STAND

Qty: 1



### **Cage Liner**

Product Code: M-MET-CL

Qty: 20

V04/23 Page 2 of 2

Innovive | innovive.com | (866) 432-2437