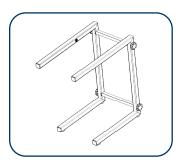

kits and a stand as an add-on.



**Cage Support Cone** 

Product Code: M-MET-SC

Qty: 5



Cage Liner (with one support cone for shipping)

Product Code: M-MET-CL

Qty: 8



### **Cage Separator**

Product Code: M-MET-SEP

Qty: 5



### **Mouse Metabolic Cage Bottom**

Product Code: MMETBP

Qty: 5



### **Crumb Catch**

Product Code: M-MET-CC

Qty: 10



#### **Mouse Metabolic Lid**

Product Code: MMET

Qty: 5



### **Empty Mouse Water Bottle**

Product Code: M300BO-OLD

Qty: 5

V04/23 Page 1 of 2





# **M-MET-KIT (Reusable Kit)**



**Main Wirebar** 

Product Code: M-WIRE-M1

Qty: 1



**Sipper Tube** 

Product Code: M-MET-ST

Qty: 1



### Feed and Water Bottle Holder

Product Code: M-WIRE-M2

Qty: 1



### **Bottle Gasket**

Product Code: M-MET-BG

Qty: 1

## **Sold Separately**



**Stand** 

Product Code: M-MET-STAND

Qty: 1



### **Cage Liner**

Product Code: M-MET-CL

Qty: 20

V04/23 Page 2 of 2

Innovive | innovive.com | (866) 432-2437