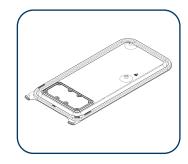

## **M-MET-5 (Consumables Kit)**

The complete metabolic cage consists of M-MET-5 (consumables kit), M-MET-KIT (reusable kit), and M-MET-STAND (stand), sold separately. In addition, Cage Liners are available separately from the two kits and a stand as an add-on.



**Cage Support Cone** 

Product Code: M-MET-SC

Qty: 5



Cage Liner (with one support cone for shipping)

Product Code: M-MET-CL

Qty: 8



### **Cage Separator**

Product Code: M-MET-SEP

Qty: 5



### **Mouse Metabolic Cage Bottom**

Product Code: MMETBP

Qty: 5



### **Crumb Catch**

Product Code: M-MET-CC

Qty: 10



#### **Mouse Metabolic Lid**

Product Code: MMET

Qty: 5



### **Empty Mouse Water Bottle**

Product Code: M300BO-OLD

Qty: 5

V04/23 Page 1 of 2





# **M-MET-KIT (Reusable Kit)**



**Main Wirebar** 

Product Code: M-WIRE-M1

Qty: 1



**Sipper Tube** 

Product Code: M-MET-ST

Qty: 1



### Feed and Water Bottle Holder

Product Code: M-WIRE-M2

Qty: 1



### **Bottle Gasket**

Product Code: M-MET-BG

Qty: 1

## **Sold Separately**



**Stand** 

Product Code: M-MET-STAND

Qty: 1



### **Cage Liner**

Product Code: M-MET-CL

Qty: 20

V04/23 Page 2 of 2

Innovive | innovive.com | (866) 432-2437