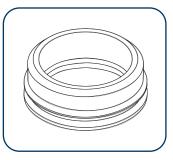

, sold separately. In addition, Cage Liners are available separately from the two kits and a stand as an add-on.



**Cage Support Cone** 

Product Code: M-MET-SC

Qty: 5



Cage Liner (with one support cone for shipping)

Product Code: M-MET-CL

Qty: 8



### **Cage Separator**

Product Code: M-MET-SEP

Qty: 5



### **Mouse Metabolic Cage Bottom**

Product Code: MMETBP

Qty: 5



### **Crumb Catch**

Product Code: M-MET-CC

Qty: 10



#### **Mouse Metabolic Lid**

Product Code: MMET

Qty: 5



### **Empty Mouse Water Bottle**

Product Code: M300BO-OLD

Qty: 5

V04/23 Page 1 of 2





# **M-MET-KIT (Reusable Kit)**



**Main Wirebar** 

Product Code: M-WIRE-M1

Qty: 1



**Sipper Tube** 

Product Code: M-MET-ST

Qty: 1



### Feed and Water Bottle Holder

Product Code: M-WIRE-M2

Qty: 1



### **Bottle Gasket**

Product Code: M-MET-BG

Qty: 1

## **Sold Separately**



**Stand** 

Product Code: M-MET-STAND

Qty: 1



### **Cage Liner**

Product Code: M-MET-CL

Qty: 20

V04/23 Page 2 of 2

Innovive | innovive.com | (866) 432-2437