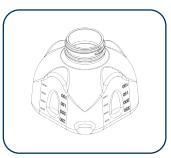

## **M-MET-5 (Consumables Kit)**

The complete metabolic cage consists of M-MET-5 (consumables kit), M-MET-KIT (reusable kit), and M-MET-STAND (stand), sold separately. In addition, Cage Liners are available separately from the two kits and a stand as an add-on.



**Cage Support Cone** 

Product Code: M-MET-SC

Qty: 5



Cage Liner (with one support cone for shipping)

Product Code: M-MET-CL

Qty: 8



### **Cage Separator**

Product Code: M-MET-SEP

Qty: 5



### **Mouse Metabolic Cage Bottom**

Product Code: MMETBP

Qty: 5



### **Crumb Catch**

Product Code: M-MET-CC

Qty: 10



#### **Mouse Metabolic Lid**

Product Code: MMET

Qty: 5



### **Empty Mouse Water Bottle**

Product Code: M300BO-OLD

Qty: 5

V04/23 Page 1 of 2





# **M-MET-KIT (Reusable Kit)**



**Main Wirebar** 

Product Code: M-WIRE-M1

Qty: 1



**Sipper Tube** 

Product Code: M-MET-ST

Qty: 1



### Feed and Water Bottle Holder

Product Code: M-WIRE-M2

Qty: 1



### **Bottle Gasket**

Product Code: M-MET-BG

Qty: 1

## **Sold Separately**



**Stand** 

Product Code: M-MET-STAND

Qty: 1



### **Cage Liner**

Product Code: M-MET-CL

Qty: 20

V04/23 Page 2 of 2

Innovive | innovive.com | (866) 432-2437