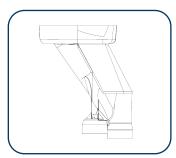

# **M-MET-KIT (Reusable Kit)**

**Main Wirebar** 

Product Code: M-WIRE-M1

Qty: 1

**Sipper Tube** 

Product Code: M-MET-ST

Qty: 1